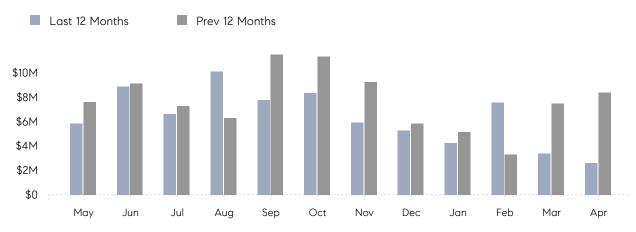

### Monthly Total Sales Volume

## **Property Statistics**

|               |               | Apr 2023    | Apr 2022    | % Change |  |
|---------------|---------------|-------------|-------------|----------|--|
| Single-Family | # OF SALES    | 9           | 21          | -57.1%   |  |
|               | SALES VOLUME  | \$2,598,001 | \$8,413,500 | -69.1%   |  |
|               | AVERAGE PRICE | \$288,667   | \$400,643   | -27.9%   |  |
|               | AVERAGE DOM   | 72          | 61          | 18.0%    |  |