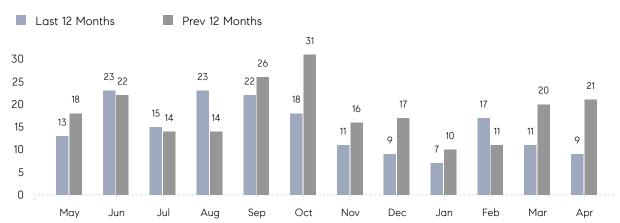

### Monthly Sales

## **Property Statistics**

|               |               | Apr 2023    | Apr 2022    | % Change |  |
|---------------|---------------|-------------|-------------|----------|--|
| Single-Family | # OF SALES    | 9           | 21          | -57.1%   |  |
|               | SALES VOLUME  | \$2,598,001 | \$8,413,500 | -69.1%   |  |
|               | AVERAGE PRICE | \$288,667   | \$400,643   | -27.9%   |  |
|               | AVERAGE DOM   | 72          | 61          | 18.0%    |  |