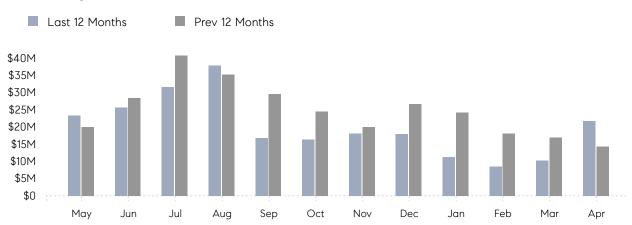

April 2023

# Port Washington Market Insights

# Port Washington

NASSAU, APRIL 2023

## **Property Statistics**

|               |               | Apr 2023     | Apr 2022     | % Change |  |
|---------------|---------------|--------------|--------------|----------|--|
| Single-Family | # OF SALES    | 17           | 15           | 13.3%    |  |
|               | SALES VOLUME  | \$21,753,200 | \$14,369,000 | 51.4%    |  |
|               | AVERAGE PRICE | \$1,279,600  | \$957,933    | 33.6%    |  |
|               | AVERAGE DOM   | 90           | 37           | 143.2%   |  |

### Monthly Sales



### Monthly Total Sales Volume



# COMPASS



Compass makes no representations or warranties, express or implied, with respect to future market conditions or prices of residential product at the time the subject property or any competitive property is complete and ready for occupancy or with respect to any report, study, finding, recommendation or other information provided by Compass herein. Moreover, no warranty, express or implied, is made or should be assumed regarding the accuracy, adequacy, completeness, legality, reliability, merchantability or fitness for a particular purpose of any information, in part or whole, contained herein. All material is presented with the understanding that Compass shall not be deemed to provide legal, accounting or other professional services. This is not intended to solicit the purch