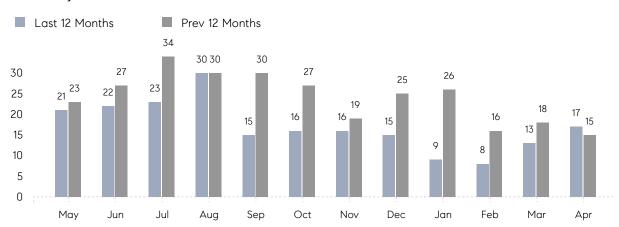

April 2023

# Port Washington Market Insights

# Port Washington

NASSAU, APRIL 2023

## **Property Statistics**

|               |               | Apr 2023     | Apr 2022     | % Change |  |
|---------------|---------------|--------------|--------------|----------|--|
| Single-Family | # OF SALES    | 17           | 15           | 13.3%    |  |
|               | SALES VOLUME  | \$21,753,200 | \$14,369,000 | 51.4%    |  |
|               | AVERAGE PRICE | \$1,279,600  | \$957,933    | 33.6%    |  |
|               | AVERAGE DOM   | 90           | 37           | 143.2%   |  |

### Monthly Sales



### Monthly Total Sales Volume



# COMPASS



Compass makes no representations or warranties, express or implied, with respect to future market conditions or prices of residential product at the time the subject property or any competitive property is complete and ready for occupancy or with respect to any report, study, finding, recommendation or other information provided by Compass herein. Moreover, no warranty, express or implied, is made or should be assumed regarding the accuracy, adequacy, completeness, legality, reliability, merchantability or fitness for a particular purpose of any information, in part or whole, contained herein. All material is presented with the understanding that Compass shall not be deemed to provide legal, accounting or other professional services. This is