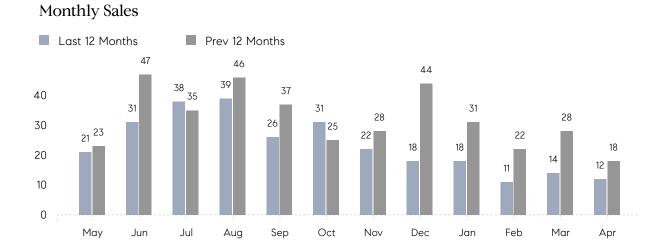

## **Property Statistics**

|               |               | Apr 2023     | Apr 2022     | % Change |
|---------------|---------------|--------------|--------------|----------|
| Single-Family | # OF SALES    | 12           | 18           | -33.3%   |
|               | SALES VOLUME  | \$10,788,931 | \$14,669,000 | -26.5%   |
|               | AVERAGE PRICE | \$899,078    | \$814,944    | 10.3%    |
|               | AVERAGE DOM   | 99           | 38           | 160.5%   |