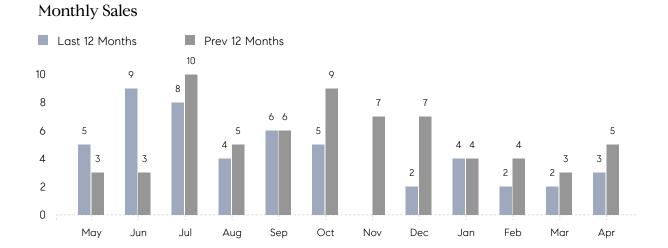

## **Property Statistics**

|               |               | Apr 2023    | Apr 2022    | % Change |
|---------------|---------------|-------------|-------------|----------|
| Single-Family | # OF SALES    | 3           | 5           | -40.0%   |
|               | SALES VOLUME  | \$2,615,000 | \$3,476,999 | -24.8%   |
|               | AVERAGE PRICE | \$871,667   | \$695,400   | 25.3%    |
|               | AVERAGE DOM   | 13          | 34          | -61.8%   |