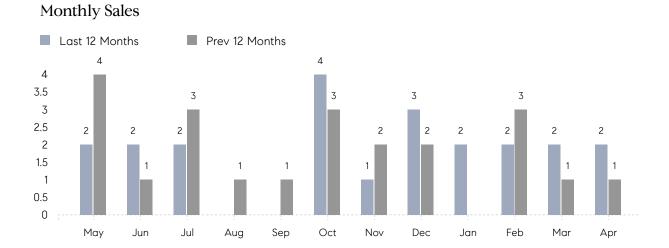

## **Property Statistics**

|               |               | Apr 2023    | Apr 2022    | % Change |
|---------------|---------------|-------------|-------------|----------|
| Single-Family | # OF SALES    | 2           | 1           | 100.0%   |
|               | SALES VOLUME  | \$3,500,000 | \$1,050,000 | 233.3%   |
|               | AVERAGE PRICE | \$1,750,000 | \$1,050,000 | 66.7%    |
|               | AVERAGE DOM   | 412         | 155         | 165.8%   |