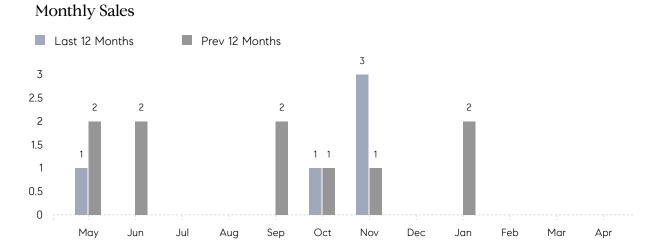

## **Property Statistics**

|               |               | Apr 2023 | Apr 2022 | % Change |
|---------------|---------------|----------|----------|----------|
| Single-Family | # OF SALES    | 0        | 0        | 0.0%     |
|               | SALES VOLUME  | \$0      | \$0      | -        |
|               | AVERAGE PRICE | \$0      | \$0      | -        |
|               | AVERAGE DOM   | 0        | 0        | -        |