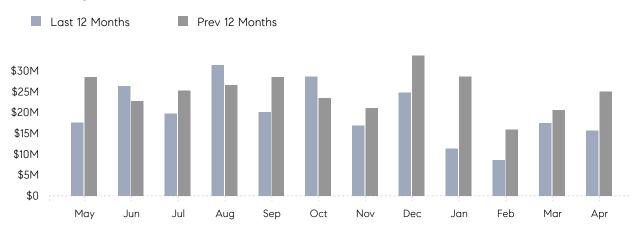

### Monthly Total Sales Volume

## **Property Statistics**

|               |               | Apr 2023     | Apr 2022     | % Change |   |
|---------------|---------------|--------------|--------------|----------|---|
| Single-Family | # OF SALES    | 19           | 31           | -38.7%   | _ |
|               | SALES VOLUME  | \$15,611,500 | \$25,003,500 | -37.6%   |   |
|               | AVERAGE PRICE | \$821,658    | \$806,565    | 1.9%     |   |
|               | AVERAGE DOM   | 74           | 67           | 10.4%    |   |