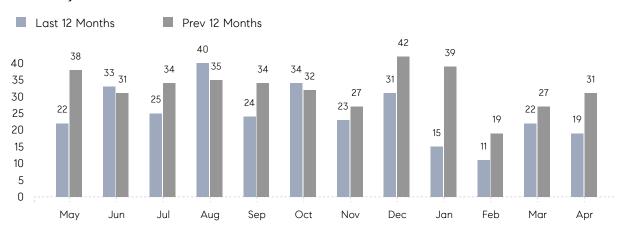

### Monthly Sales

## **Property Statistics**

|               |               | Apr 2023     | Apr 2022     | % Change |   |
|---------------|---------------|--------------|--------------|----------|---|
| Single-Family | # OF SALES    | 19           | 31           | -38.7%   | _ |
|               | SALES VOLUME  | \$15,611,500 | \$25,003,500 | -37.6%   |   |
|               | AVERAGE PRICE | \$821,658    | \$806,565    | 1.9%     |   |
|               | AVERAGE DOM   | 74           | 67           | 10.4%    |   |