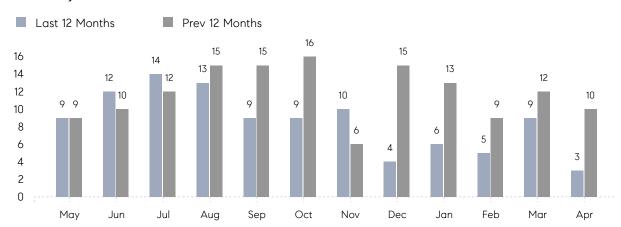

April 2023

# Mount Sinai Market Insights

## Mount Sinai

SUFFOLK, APRIL 2023

### **Property Statistics**

|               |               | Apr 2023    | Apr 2022    | % Change |  |
|---------------|---------------|-------------|-------------|----------|--|
| Single-Family | # OF SALES    | 3           | 10          | -70.0%   |  |
|               | SALES VOLUME  | \$2,476,000 | \$6,445,500 | -61.6%   |  |
|               | AVERAGE PRICE | \$825,333   | \$644,550   | 28.0%    |  |
|               | AVERAGE DOM   | 62          | 89          | -30.3%   |  |

### Monthly Sales



### Monthly Total Sales Volume



# COMPASS



Compass makes no representations or warranties, express or implied, with respect to future market conditions or prices of residential product at the time the subject property or any competitive property is complete and ready for occupancy or with respect to any report, study, finding, recommendation or other information provided by Compass herein. Moreover, no warranty, express or implied, is made or should be assumed regarding the accuracy, adequacy, completeness, legality, reliability, merchantability or fitness for a particular purpose of any information, in part or whole, contained herein. All material is presented with the understanding that Compass shall not be deemed to provide legal, accounting or other professional services. This is