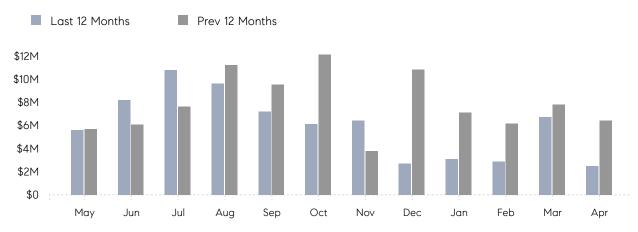

April 2023

# Mount Sinai Market Insights

## Mount Sinai

SUFFOLK, APRIL 2023

### **Property Statistics**

|               |               | Apr 2023    | Apr 2022    | % Change |  |
|---------------|---------------|-------------|-------------|----------|--|
| Single-Family | # OF SALES    | 3           | 10          | -70.0%   |  |
|               | SALES VOLUME  | \$2,476,000 | \$6,445,500 | -61.6%   |  |
|               | AVERAGE PRICE | \$825,333   | \$644,550   | 28.0%    |  |
|               | AVERAGE DOM   | 62          | 89          | -30.3%   |  |

### Monthly Sales



### Monthly Total Sales Volume



# COMPASS



Compass makes no representations or warranties, express or implied, with respect to future market conditions or prices of residential product at the time the subject property or any competitive property is complete and ready for occupancy or with respect to any report, study, finding, recommendation or other information provided by Compass herein. Moreover, no warranty, express or implied, is made or should be assumed regarding the accuracy, adequacy, completeness, legality, reliability, merchantability or fitness for a particular purpose of any information, in part or whole, contained herein. All material is presented with the understanding that Compass shall not be deemed to provide legal, accounting or other professional services. This is not intended to solicit the purch