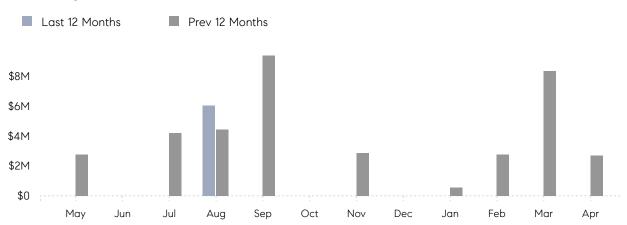

April 2023

# Matinecock Market Insights

Compass Long Island Monthly Market Insights

## Matinecock

NASSAU, APRIL 2023

### **Property Statistics**

|               |               | Apr 2023 | Apr 2022    | % Change |   |
|---------------|---------------|----------|-------------|----------|---|
| Single-Family | # OF SALES    | 0        | 1           | 0.0%     | _ |
|               | SALES VOLUME  | \$0      | \$2,700,000 | -        |   |
|               | AVERAGE PRICE | \$0      | \$2,700,000 | -        |   |
|               | AVERAGE DOM   | 0        | 24          | -        |   |

### Monthly Sales



### Monthly Total Sales Volume



# COMPASS



Compass makes no representations or warranties, express or implied, with respect to future market conditions or prices of residential product at the time the subject property or any competitive property is complete and ready for occupancy or with respect to any report, study, finding, recommendation or other information provided by Compass herein. Moreover, no warranty, express or implied, is made or should be assumed regarding the accuracy, adequacy, completeness, legality, reliability, merchantability or fitness for a particular purpose of any information, in part or whole, contained herein. All material is presented with the understanding that Compass shall not be deemed to provide legal, accounting or other professional services. This is not intended to solicit the purch