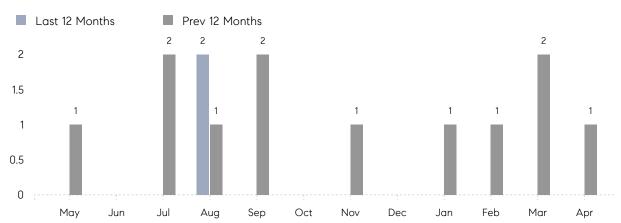

April 2023

# Matinecock Market Insights

Compass Long Island Monthly Market Insights

## Matinecock

NASSAU, APRIL 2023

### **Property Statistics**

|               |               | Apr 2023 | Apr 2022    | % Change |   |
|---------------|---------------|----------|-------------|----------|---|
| Single-Family | # OF SALES    | 0        | 1           | 0.0%     | _ |
|               | SALES VOLUME  | \$0      | \$2,700,000 | -        |   |
|               | AVERAGE PRICE | \$0      | \$2,700,000 | -        |   |
|               | AVERAGE DOM   | 0        | 24          | -        |   |

### Monthly Sales



### Monthly Total Sales Volume



# COMPASS



Compass makes no representations or warranties, express or implied, with respect to future market conditions or prices of residential product at the time the subject property or any competitive property is complete and ready for occupancy or with respect to any report, study, finding, recommendation or other information provided by Compass herein. Moreover, no warranty, express or implied, is made or should be assumed regarding the accuracy, adequacy, completeness, legality, reliability, merchantability or fitness for a particular purpose of any information, in part or whole, contained herein. All material is presented with the understanding that Compass shall not be deemed to provide legal, accounting or other professional services. This is