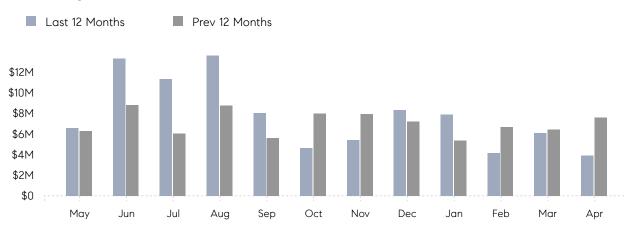

### Monthly Total Sales Volume

### **Property Statistics**

|               |               | Apr 2023    | Apr 2022    | % Change |  |
|---------------|---------------|-------------|-------------|----------|--|
| Single-Family | # OF SALES    | 10          | 20          | -50.0%   |  |
|               | SALES VOLUME  | \$3,908,275 | \$7,625,200 | -48.7%   |  |
|               | AVERAGE PRICE | \$390,828   | \$381,260   | 2.5%     |  |
|               | AVERAGE DOM   | 84          | 65          | 29.2%    |  |