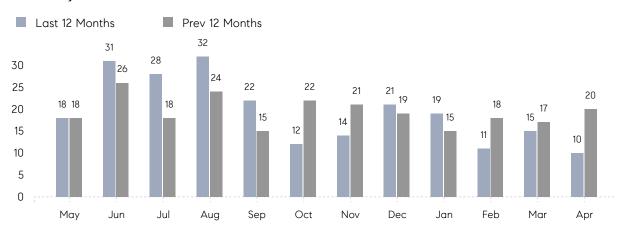

### Monthly Sales

### **Property Statistics**

|               |               | Apr 2023    | Apr 2022    | % Change |  |
|---------------|---------------|-------------|-------------|----------|--|
| Single-Family | # OF SALES    | 10          | 20          | -50.0%   |  |
|               | SALES VOLUME  | \$3,908,275 | \$7,625,200 | -48.7%   |  |
|               | AVERAGE PRICE | \$390,828   | \$381,260   | 2.5%     |  |
|               | AVERAGE DOM   | 84          | 65          | 29.2%    |  |