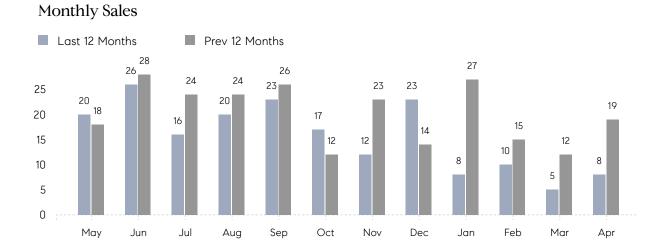

## **Property Statistics**

|               |               | Apr 2023    | Apr 2022     | % Change |
|---------------|---------------|-------------|--------------|----------|
| Single-Family | # OF SALES    | 8           | 19           | -57.9%   |
|               | SALES VOLUME  | \$6,278,500 | \$14,010,900 | -55.2%   |
|               | AVERAGE PRICE | \$784,813   | \$737,416    | 6.4%     |
|               | AVERAGE DOM   | 52          | 28           | 85.7%    |