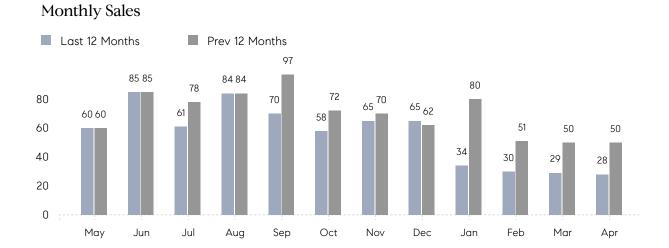

## **Property Statistics**

|               |               | Apr 2023     | Apr 2022     | % Change |
|---------------|---------------|--------------|--------------|----------|
| Single-Family | # OF SALES    | 28           | 50           | -44.0%   |
|               | SALES VOLUME  | \$19,176,126 | \$35,013,400 | -45.2%   |
|               | AVERAGE PRICE | \$684,862    | \$700,268    | -2.2%    |
|               | AVERAGE DOM   | 41           | 33           | 24.2%    |