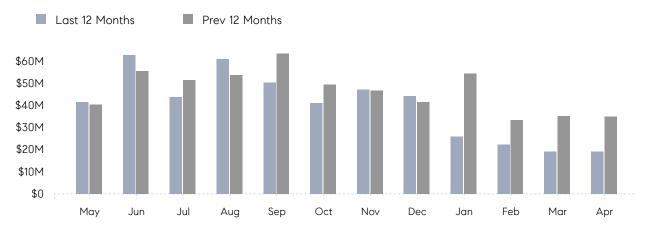

## **Property Statistics**

|               |               | Apr 2023     | Apr 2022     | % Change |
|---------------|---------------|--------------|--------------|----------|
| Single-Family | # OF SALES    | 28           | 50           | -44.0%   |
|               | SALES VOLUME  | \$19,176,126 | \$35,013,400 | -45.2%   |
|               | AVERAGE PRICE | \$684,862    | \$700,268    | -2.2%    |
|               | AVERAGE DOM   | 41           | 33           | 24.2%    |