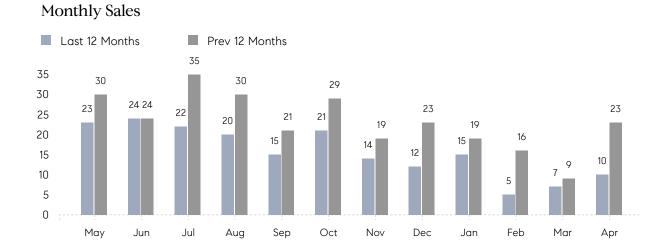

## **Property Statistics**

|               |               | Apr 2023     | Apr 2022     | % Change |
|---------------|---------------|--------------|--------------|----------|
| Single-Family | # OF SALES    | 10           | 23           | -56.5%   |
|               | SALES VOLUME  | \$11,040,000 | \$19,838,000 | -44.3%   |
|               | AVERAGE PRICE | \$1,104,000  | \$862,522    | 28.0%    |
|               | AVERAGE DOM   | 60           | 53           | 13.2%    |