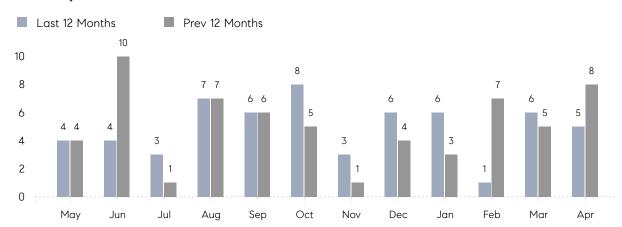

### Monthly Sales

## **Property Statistics**

|               |               | Apr 2023    | Apr 2022     | % Change |  |
|---------------|---------------|-------------|--------------|----------|--|
| Single-Family | # OF SALES    | 5           | 8            | -37.5%   |  |
|               | SALES VOLUME  | \$7,300,000 | \$11,331,950 | -35.6%   |  |
|               | AVERAGE PRICE | \$1,460,000 | \$1,416,494  | 3.1%     |  |
|               | AVERAGE DOM   | 41          | 192          | -78.6%   |  |