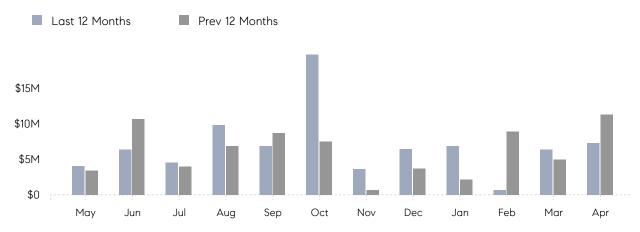

### Monthly Total Sales Volume

## **Property Statistics**

|               |               | Apr 2023    | Apr 2022     | % Change |  |
|---------------|---------------|-------------|--------------|----------|--|
| Single-Family | # OF SALES    | 5           | 8            | -37.5%   |  |
|               | SALES VOLUME  | \$7,300,000 | \$11,331,950 | -35.6%   |  |
|               | AVERAGE PRICE | \$1,460,000 | \$1,416,494  | 3.1%     |  |
|               | AVERAGE DOM   | 41          | 192          | -78.6%   |  |