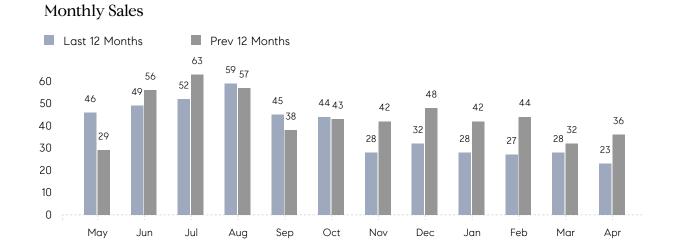

## **Property Statistics**

|               |               | Apr 2023     | Apr 2022     | % Change |  |
|---------------|---------------|--------------|--------------|----------|--|
| Single-Family | # OF SALES    | 23           | 36           | -36.1%   |  |
|               | SALES VOLUME  | \$14,592,100 | \$21,842,410 | -33.2%   |  |
|               | AVERAGE PRICE | \$634,439    | \$606,734    | 4.6%     |  |
|               | AVERAGE DOM   | 63           | 36           | 75.0%    |  |