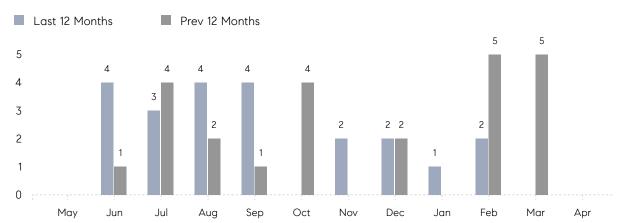

April 2023

# Lawrence Market Insights

## Lawrence

NASSAU, APRIL 2023

### **Property Statistics**

|               |               | Apr 2023 | Apr 2022 | % Change |  |
|---------------|---------------|----------|----------|----------|--|
| Single-Family | # OF SALES    | 0        | 0        | 0.0%     |  |
|               | SALES VOLUME  | \$0      | \$0      | -        |  |
|               | AVERAGE PRICE | \$0      | \$0      | -        |  |
|               | AVERAGE DOM   | 0        | 0        | _        |  |

### Monthly Sales



### Monthly Total Sales Volume



# COMPASS



Compass makes no representations or warranties, express or implied, with respect to future market conditions or prices of residential product at the time the subject property or any competitive property is complete and ready for occupancy or with respect to any report, study, finding, recommendation or other information provided by Compass herein. Moreover, no warranty, express or implied, is made or should be assumed regarding the accuracy, adequacy, completeness, legality, reliability, merchantability or fitness for a particular purpose of any information, in part or whole, contained herein. All material is presented with the understanding that Compass shall not be deemed to provide legal, accounting or other professional services. This is