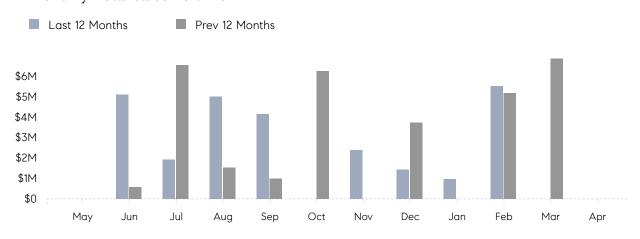

April 2023

# Lawrence Market Insights

## Lawrence

NASSAU, APRIL 2023

### **Property Statistics**

|               |               | Apr 2023 | Apr 2022 | % Change |  |
|---------------|---------------|----------|----------|----------|--|
| Single-Family | # OF SALES    | 0        | 0        | 0.0%     |  |
|               | SALES VOLUME  | \$0      | \$0      | -        |  |
|               | AVERAGE PRICE | \$0      | \$0      | -        |  |
|               | AVERAGE DOM   | 0        | 0        | _        |  |

### Monthly Sales



### Monthly Total Sales Volume



# COMPASS



Compass makes no representations or warranties, express or implied, with respect to future market conditions or prices of residential product at the time the subject property or any competitive property is complete and ready for occupancy or with respect to any report, study, finding, recommendation or other information provided by Compass herein. Moreover, no warranty, express or implied, is made or should be assumed regarding the accuracy, adequacy, completeness, legality, reliability, merchantability or fitness for a particular purpose of any information, in part or whole, contained herein. All material is presented with the understanding that Compass shall not be deemed to provide legal, accounting or other professional services. This is not intended to solicit the purch