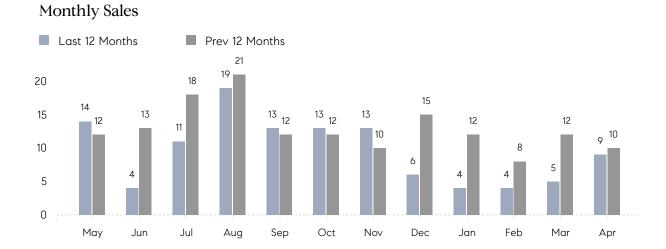

## **Property Statistics**

|               |               | Apr 2023     | Apr 2022     | % Change |
|---------------|---------------|--------------|--------------|----------|
| Single-Family | # OF SALES    | 9            | 10           | -10.0%   |
|               | SALES VOLUME  | \$10,267,300 | \$10,688,000 | -3.9%    |
|               | AVERAGE PRICE | \$1,140,811  | \$1,068,800  | 6.7%     |
|               | AVERAGE DOM   | 77           | 64           | 20.3%    |