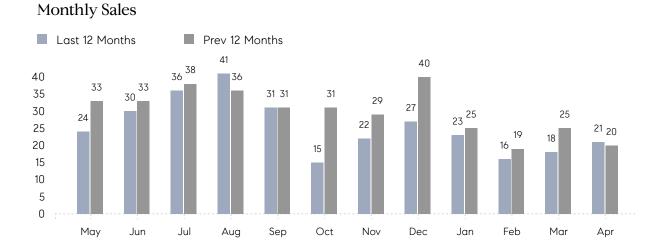

## **Property Statistics**

|               |               | Apr 2023     | Apr 2022     | % Change |
|---------------|---------------|--------------|--------------|----------|
| Single-Family | # OF SALES    | 21           | 20           | 5.0%     |
|               | SALES VOLUME  | \$11,181,588 | \$11,582,000 | -3.5%    |
|               | AVERAGE PRICE | \$532,457    | \$579,100    | -8.1%    |
|               | AVERAGE DOM   | 60           | 39           | 53.8%    |