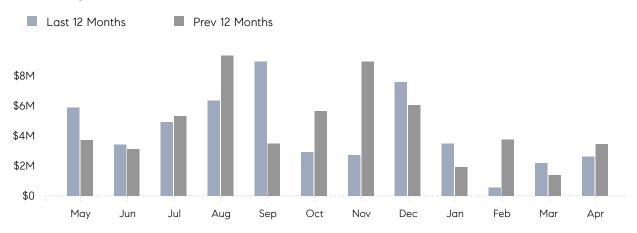

April 2023

# Hewlett Market Insights

## Hewlett

NASSAU, APRIL 2023

### **Property Statistics**

|               |               | Apr 2023    | Apr 2022    | % Change |  |
|---------------|---------------|-------------|-------------|----------|--|
| Single-Family | # OF SALES    | 3           | 5           | -40.0%   |  |
|               | SALES VOLUME  | \$2,635,000 | \$3,456,995 | -23.8%   |  |
|               | AVERAGE PRICE | \$878,333   | \$691,399   | 27.0%    |  |
|               | AVERAGE DOM   | 85          | 92          | -7.6%    |  |

#### Monthly Sales



#### Monthly Total Sales Volume



# COMPASS



Compass makes no representations or warranties, express or implied, with respect to future market conditions or prices of residential product at the time the subject property or any competitive property is complete and ready for occupancy or with respect to any report, study, finding, recommendation or other information provided by Compass herein. Moreover, no warranty, express or implied, is made or should be assumed regarding the accuracy, adequacy, completeness, legality, reliability, merchantability or fitness for a particular purpose of any information, in part or whole, contained herein. All material is presented with the understanding that Compass shall not be deemed to provide legal, accounting or other professional services. This is not intended to solicit the purch