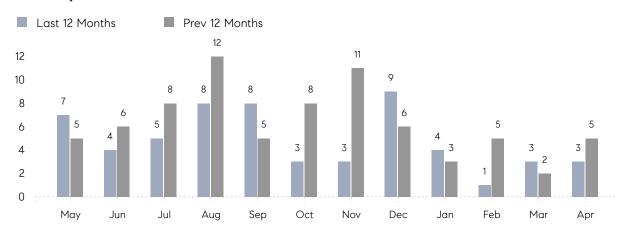

April 2023

# Hewlett Market Insights

## Hewlett

NASSAU, APRIL 2023

### **Property Statistics**

|               |               | Apr 2023    | Apr 2022    | % Change |  |
|---------------|---------------|-------------|-------------|----------|--|
| Single-Family | # OF SALES    | 3           | 5           | -40.0%   |  |
|               | SALES VOLUME  | \$2,635,000 | \$3,456,995 | -23.8%   |  |
|               | AVERAGE PRICE | \$878,333   | \$691,399   | 27.0%    |  |
|               | AVERAGE DOM   | 85          | 92          | -7.6%    |  |

#### Monthly Sales



#### Monthly Total Sales Volume



# COMPASS



Compass makes no representations or warranties, express or implied, with respect to future market conditions or prices of residential product at the time the subject property or any competitive property is complete and ready for occupancy or with respect to any report, study, finding, recommendation or other information provided by Compass herein. Moreover, no warranty, express or implied, is made or should be assumed regarding the accuracy, adequacy, completeness, legality, reliability, merchantability or fitness for a particular purpose of any information, in part or whole, contained herein. All material is presented with the understanding that Compass shall not be deemed to provide legal, accounting or other professional services. This i