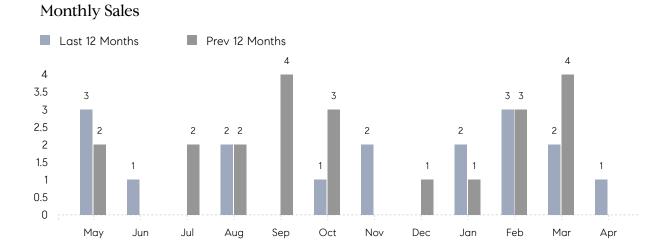

## **Property Statistics**

|               |               | Apr 2023    | Apr 2022 | % Change |
|---------------|---------------|-------------|----------|----------|
| Single-Family | # OF SALES    | 1           | 0        | 0.0%     |
|               | SALES VOLUME  | \$1,400,000 | \$0      | -        |
|               | AVERAGE PRICE | \$1,400,000 | \$0      | -        |
|               | AVERAGE DOM   | 290         | 0        | -        |