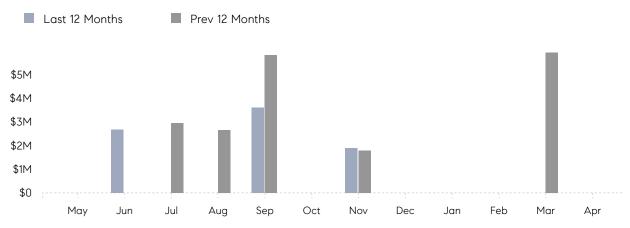

April 2023

# Hewlett Bay Park Market Insights

## Hewlett Bay Park

NASSAU, APRIL 2023

### **Property Statistics**

|               |               | Apr 2023 | Apr 2022 | % Change |  |
|---------------|---------------|----------|----------|----------|--|
| Single-Family | # OF SALES    | 0        | 0        | 0.0%     |  |
|               | SALES VOLUME  | \$0      | \$0      | -        |  |
|               | AVERAGE PRICE | \$0      | \$0      | -        |  |
|               | AVERAGE DOM   | 0        | 0        | -        |  |

#### Monthly Sales



#### Monthly Total Sales Volume



# COMPASS



Compass makes no representations or warranties, express or implied, with respect to future market conditions or prices of residential product at the time the subject property or any competitive property is complete and ready for occupancy or with respect to any report, study, finding, recommendation or other information provided by Compass herein. Moreover, no warranty, express or implied, is made or should be assumed regarding the accuracy, adequacy, completeness, legality, reliability, merchantability or fitness for a particular purpose of any information, in part or whole, contained herein. All material is presented with the understanding that Compass shall not be deemed to provide legal, accounting or other professional services. This is not intended to solicit the purch