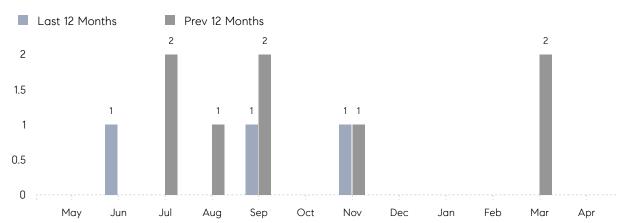

April 2023

# Hewlett Bay Park Market Insights

## Hewlett Bay Park

NASSAU, APRIL 2023

### **Property Statistics**

|               |               | Apr 2023 | Apr 2022 | % Change |  |
|---------------|---------------|----------|----------|----------|--|
| Single-Family | # OF SALES    | 0        | 0        | 0.0%     |  |
|               | SALES VOLUME  | \$0      | \$0      | -        |  |
|               | AVERAGE PRICE | \$0      | \$0      | -        |  |
|               | AVERAGE DOM   | 0        | 0        | -        |  |

#### Monthly Sales



#### Monthly Total Sales Volume



# COMPASS



Compass makes no representations or warranties, express or implied, with respect to future market conditions or prices of residential product at the time the subject property or any competitive property is complete and ready for occupancy or with respect to any report, study, finding, recommendation or other information provided by Compass herein. Moreover, no warranty, express or implied, is made or should be assumed regarding the accuracy, adequacy, completeness, legality, reliability, merchantability or fitness for a particular purpose of any information, in part or whole, contained herein. All material is presented with the understanding that Compass shall not be deemed to provide legal, accounting or other professional services. This i