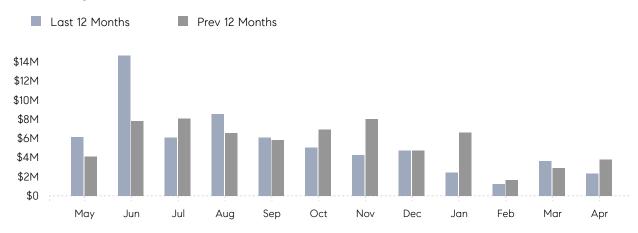

### Monthly Total Sales Volume

## **Property Statistics**

|               |               | Apr 2023    | Apr 2022    | % Change |  |
|---------------|---------------|-------------|-------------|----------|--|
| Single-Family | # OF SALES    | 3           | 4           | -25.0%   |  |
|               | SALES VOLUME  | \$2,312,500 | \$3,787,000 | -38.9%   |  |
|               | AVERAGE PRICE | \$770,833   | \$946,750   | -18.6%   |  |
|               | AVERAGE DOM   | 69          | 20          | 245.0%   |  |