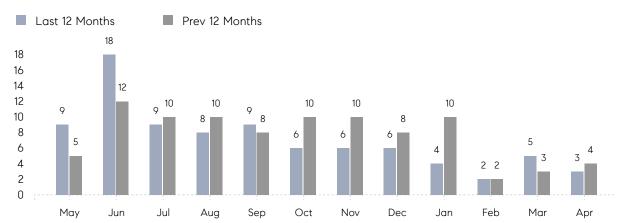

### Monthly Sales

## **Property Statistics**

|               |               | Apr 2023    | Apr 2022    | % Change |  |
|---------------|---------------|-------------|-------------|----------|--|
| Single-Family | # OF SALES    | 3           | 4           | -25.0%   |  |
|               | SALES VOLUME  | \$2,312,500 | \$3,787,000 | -38.9%   |  |
|               | AVERAGE PRICE | \$770,833   | \$946,750   | -18.6%   |  |
|               | AVERAGE DOM   | 69          | 20          | 245.0%   |  |