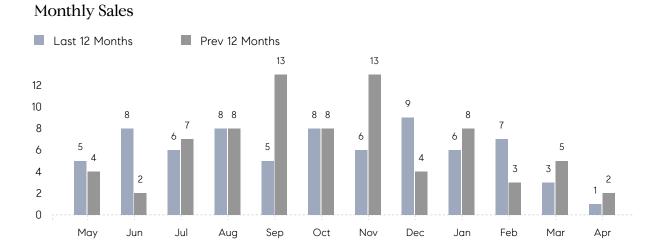

## **Property Statistics**

|               |               | Apr 2023    | Apr 2022    | % Change |  |
|---------------|---------------|-------------|-------------|----------|--|
| Single-Family | # OF SALES    | 1           | 2           | -50.0%   |  |
|               | SALES VOLUME  | \$1,400,000 | \$1,659,000 | -15.6%   |  |
|               | AVERAGE PRICE | \$1,400,000 | \$829,500   | 68.8%    |  |
|               | AVERAGE DOM   | 55          | 19          | 189.5%   |  |