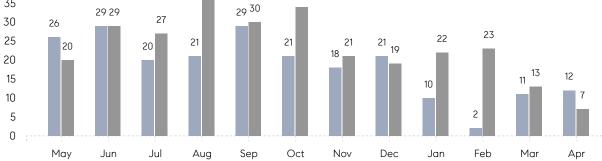

## **Property Statistics**

|               |               | Apr 2023     | Apr 2022    | % Change |   |
|---------------|---------------|--------------|-------------|----------|---|
| Single-Family | # OF SALES    | 12           | 7           | 71.4%    | _ |
|               | SALES VOLUME  | \$14,541,500 | \$9,229,500 | 57.6%    |   |
|               | AVERAGE PRICE | \$1,211,792  | \$1,318,500 | -8.1%    |   |
|               | AVERAGE DOM   | 65           | 52          | 25.0%    |   |