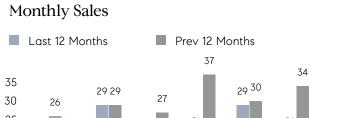

## **Property Statistics**

|               |               | Apr 2023     | Apr 2022    | % Change |   |
|---------------|---------------|--------------|-------------|----------|---|
| Single-Family | # OF SALES    | 12           | 7           | 71.4%    | _ |
|               | SALES VOLUME  | \$14,541,500 | \$9,229,500 | 57.6%    |   |
|               | AVERAGE PRICE | \$1,211,792  | \$1,318,500 | -8.1%    |   |
|               | AVERAGE DOM   | 65           | 52          | 25.0%    |   |