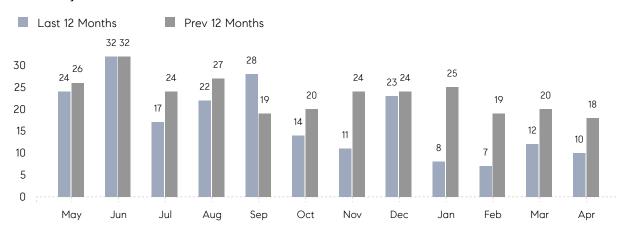

### Monthly Sales

### **Property Statistics**

|               |               | Apr 2023    | Apr 2022     | % Change |  |
|---------------|---------------|-------------|--------------|----------|--|
| Single-Family | # OF SALES    | 10          | 18           | -44.4%   |  |
|               | SALES VOLUME  | \$7,752,888 | \$14,861,749 | -47.8%   |  |
|               | AVERAGE PRICE | \$775,289   | \$825,653    | -6.1%    |  |
|               | AVERAGE DOM   | 57          | 63           | -9.5%    |  |