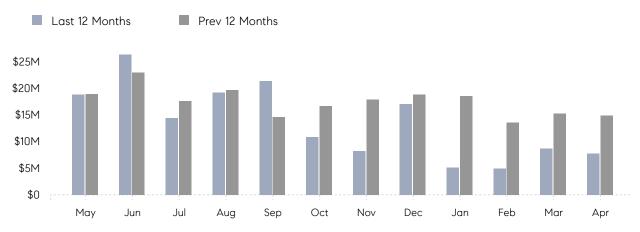

### Monthly Total Sales Volume

### **Property Statistics**

|               |               | Apr 2023    | Apr 2022     | % Change |  |
|---------------|---------------|-------------|--------------|----------|--|
| Single-Family | # OF SALES    | 10          | 18           | -44.4%   |  |
|               | SALES VOLUME  | \$7,752,888 | \$14,861,749 | -47.8%   |  |
|               | AVERAGE PRICE | \$775,289   | \$825,653    | -6.1%    |  |
|               | AVERAGE DOM   | 57          | 63           | -9.5%    |  |