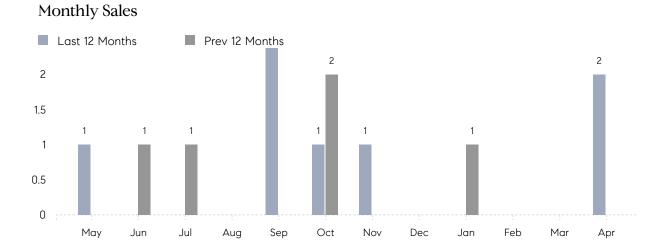

## **Property Statistics**

|               |               | Apr 2023    | Apr 2022 | % Change |  |
|---------------|---------------|-------------|----------|----------|--|
| Single-Family | # OF SALES    | 2           | 0        | 0.0%     |  |
|               | SALES VOLUME  | \$5,150,000 | \$0      | -        |  |
|               | AVERAGE PRICE | \$2,575,000 | \$0      | -        |  |
|               | AVERAGE DOM   | 384         | 0        | -        |  |