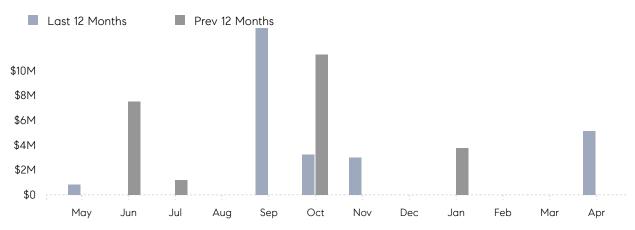

## **Property Statistics**

|               |               | Apr 2023    | Apr 2022 | % Change |  |
|---------------|---------------|-------------|----------|----------|--|
| Single-Family | # OF SALES    | 2           | 0        | 0.0%     |  |
|               | SALES VOLUME  | \$5,150,000 | \$0      | -        |  |
|               | AVERAGE PRICE | \$2,575,000 | \$0      | -        |  |
|               | AVERAGE DOM   | 384         | 0        | -        |  |

Monthly Total Sales Volume

COMPASS

 $\sim$   $\sim$   $\sim$   $\sim$   $\sim$ / / / / / / / //// | | | | | / ------

Compass makes no representations or warranties, express or implied, with respect to future market conditions or prices of residential product at the time the subject property or any competitive property is complete and ready for occupancy or with respect to any report, study, finding, recommendation or other information provided by Compass herein. Moreover, no warranty, express or implied, is made or should be assumed regarding the accuracy, adequacy, completeness, legality, reliability, merchantability or fitness for a particular purpose of any information, in part or whole, contained herein. All material is presented with the understanding that Compass shall not be deemed to provide legal, accounting or other professional services. This is not intended to solicit the purchase or sale of any property. Any and all such warranties are hereby expressly disclaimed. Equal Housing Opportunity.