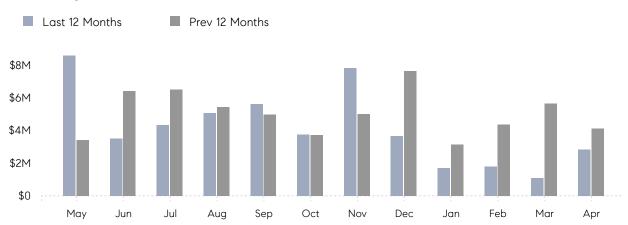

April 2023

## Center Moriches Market Insights

# Compass Long Island Monthly Market Insights

### Center Moriches

SUFFOLK, APRIL 2023

### **Property Statistics**

|               |               | Apr 2023    | Apr 2022    | % Change |  |
|---------------|---------------|-------------|-------------|----------|--|
| Single-Family | # OF SALES    | 4           | 4           | 0.0%     |  |
|               | SALES VOLUME  | \$2,844,999 | \$4,115,000 | -30.9%   |  |
|               | AVERAGE PRICE | \$711,250   | \$1,028,750 | -30.9%   |  |
|               | AVERAGE DOM   | 107         | 128         | -16.4%   |  |

### Monthly Sales



### Monthly Total Sales Volume



## COMPASS



Compass makes no representations or warranties, express or implied, with respect to future market conditions or prices of residential product at the time the subject property or any competitive property is complete and ready for occupancy or with respect to any report, study, finding, recommendation or other information provided by Compass herein. Moreover, no warranty, express or implied, is made or should be assumed regarding the accuracy, adequacy, completeness, legality, reliability, merchantability or fitness for a particular purpose of any information, in part or whole, contained herein. All material is presented with the understanding that Compass shall not be deemed to provide legal, accounting or other professional services. This is not intended to solicit the purc