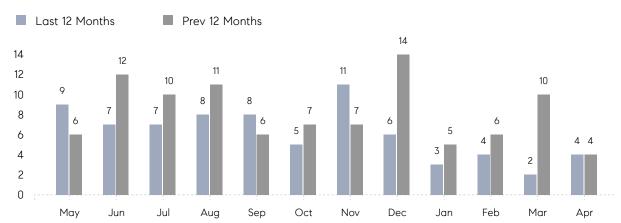

April 2023

## Center Moriches Market Insights

# Compass Long Island Monthly Market Insights

### Center Moriches

SUFFOLK, APRIL 2023

### **Property Statistics**

|               |               | Apr 2023    | Apr 2022    | % Change |  |
|---------------|---------------|-------------|-------------|----------|--|
| Single-Family | # OF SALES    | 4           | 4           | 0.0%     |  |
|               | SALES VOLUME  | \$2,844,999 | \$4,115,000 | -30.9%   |  |
|               | AVERAGE PRICE | \$711,250   | \$1,028,750 | -30.9%   |  |
|               | AVERAGE DOM   | 107         | 128         | -16.4%   |  |

### Monthly Sales



### Monthly Total Sales Volume



## COMPASS



Compass makes no representations or warranties, express or implied, with respect to future market conditions or prices of residential product at the time the subject property or any competitive property is complete and ready for occupancy or with respect to any report, study, finding, recommendation or other information provided by Compass herein. Moreover, no warranty, express or implied, is made or should be assumed regarding the accuracy, adequacy, completeness, legality, reliability, merchantability or fitness for a particular purpose of any information, in part or whole, contained herein. All material is presented with the understanding that Compass shall not be deemed to provide legal, accounting or other professional services. This i