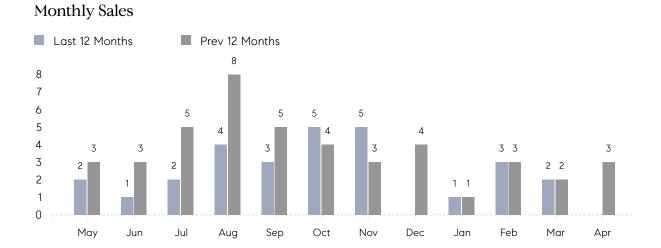

## **Property Statistics**

|               |               | Apr 2023 | Apr 2022    | % Change |
|---------------|---------------|----------|-------------|----------|
| Single-Family | # OF SALES    | 0        | 3           | 0.0%     |
|               | SALES VOLUME  | \$0      | \$2,455,000 | -        |
|               | AVERAGE PRICE | \$0      | \$818,333   | -        |
|               | AVERAGE DOM   | 0        | 15          | -        |