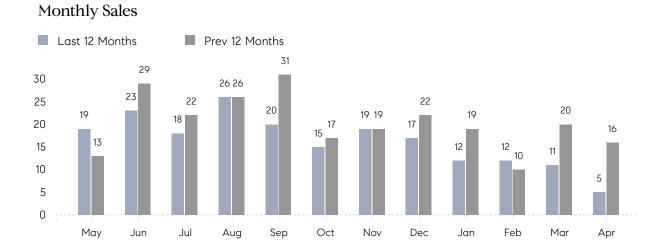

## **Property Statistics**

|               |               | Apr 2023    | Apr 2022     | % Change |
|---------------|---------------|-------------|--------------|----------|
| Single-Family | # OF SALES    | 5           | 16           | -68.7%   |
|               | SALES VOLUME  | \$3,439,000 | \$11,051,000 | -68.9%   |
|               | AVERAGE PRICE | \$687,800   | \$690,688    | -0.4%    |
|               | AVERAGE DOM   | 20          | 37           | -45.9%   |