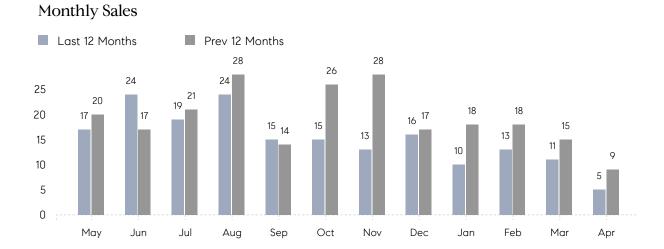

## **Property Statistics**

|               |               | Apr 2023    | Apr 2022    | % Change |
|---------------|---------------|-------------|-------------|----------|
| Single-Family | # OF SALES    | 5           | 9           | -44.4%   |
|               | SALES VOLUME  | \$3,450,500 | \$6,223,990 | -44.6%   |
|               | AVERAGE PRICE | \$690,100   | \$691,554   | -0.2%    |
|               | AVERAGE DOM   | 64          | 16          | 300.0%   |