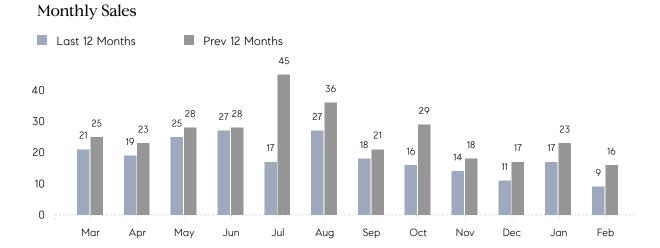

## **Property Statistics**

|               |               | Feb 2023     | Feb 2022     | % Change |
|---------------|---------------|--------------|--------------|----------|
| Single-Family | # OF SALES    | 9            | 16           | -43.7%   |
|               | SALES VOLUME  | \$10,464,000 | \$17,939,968 | -41.7%   |
|               | AVERAGE PRICE | \$1,162,667  | \$1,121,248  | 3.7%     |
|               | AVERAGE DOM   | 37           | 52           | -28.8%   |