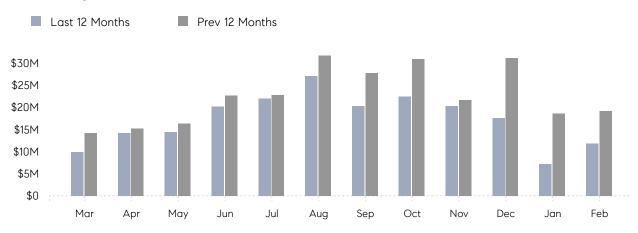

### Monthly Total Sales Volume

### **Property Statistics**

|               |               | Feb 2023     | Feb 2022     | % Change |   |
|---------------|---------------|--------------|--------------|----------|---|
| Single-Family | # OF SALES    | 17           | 26           | -34.6%   | _ |
|               | SALES VOLUME  | \$11,869,500 | \$19,223,998 | -38.3%   |   |
|               | AVERAGE PRICE | \$698,206    | \$739,385    | -5.6%    |   |
|               | AVERAGE DOM   | 49           | 50           | -2.0%    |   |