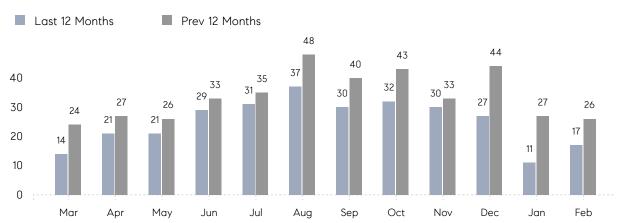

### Monthly Sales

### **Property Statistics**

|               |               | Feb 2023     | Feb 2022     | % Change |   |
|---------------|---------------|--------------|--------------|----------|---|
| Single-Family | # OF SALES    | 17           | 26           | -34.6%   | _ |
|               | SALES VOLUME  | \$11,869,500 | \$19,223,998 | -38.3%   |   |
|               | AVERAGE PRICE | \$698,206    | \$739,385    | -5.6%    |   |
|               | AVERAGE DOM   | 49           | 50           | -2.0%    |   |