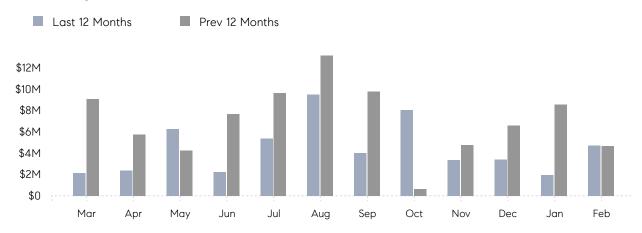

February 2023

# Sea Cliff Market Insights

## Sea Cliff

NASSAU, FEBRUARY 2023

### **Property Statistics**

|               |               | Feb 2023    | Feb 2022    | % Change |  |
|---------------|---------------|-------------|-------------|----------|--|
| Single-Family | # OF SALES    | 4           | 6           | -33.3%   |  |
|               | SALES VOLUME  | \$4,730,000 | \$4,655,000 | 1.6%     |  |
|               | AVERAGE PRICE | \$1,182,500 | \$775,833   | 52.4%    |  |
|               | AVERAGE DOM   | 64          | 40          | 60.0%    |  |

### Monthly Sales



### Monthly Total Sales Volume



# COMPASS



Compass makes no representations or warranties, express or implied, with respect to future market conditions or prices of residential product at the time the subject property or any competitive property is complete and ready for occupancy or with respect to any report, study, finding, recommendation or other information provided by Compass herein. Moreover, no warranty, express or implied, is made or should be assumed regarding the accuracy, adequacy, completeness, legality, reliability, merchantability or fitness for a particular purpose of any information, in part or whole, contained herein. All material is presented with the understanding that Compass shall not be deemed to provide legal, accounting or other professional services. This is not intended to solicit the purch