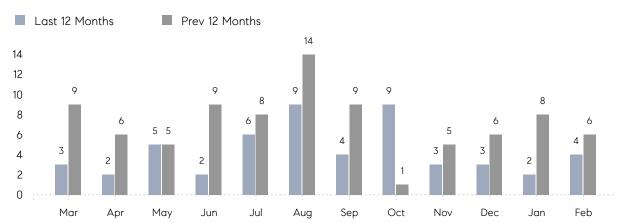

February 2023

# Sea Cliff Market Insights

## Sea Cliff

NASSAU, FEBRUARY 2023

### **Property Statistics**

|               |               | Feb 2023    | Feb 2022    | % Change |  |
|---------------|---------------|-------------|-------------|----------|--|
| Single-Family | # OF SALES    | 4           | 6           | -33.3%   |  |
|               | SALES VOLUME  | \$4,730,000 | \$4,655,000 | 1.6%     |  |
|               | AVERAGE PRICE | \$1,182,500 | \$775,833   | 52.4%    |  |
|               | AVERAGE DOM   | 64          | 40          | 60.0%    |  |

### Monthly Sales



### Monthly Total Sales Volume



# COMPASS



Compass makes no representations or warranties, express or implied, with respect to future market conditions or prices of residential product at the time the subject property or any competitive property is complete and ready for occupancy or with respect to any report, study, finding, recommendation or other information provided by Compass herein. Moreover, no warranty, express or implied, is made or should be assumed regarding the accuracy, adequacy, completeness, legality, reliability, merchantability or fitness for a particular purpose of any information, in part or whole, contained herein. All material is presented with the understanding that Compass shall not be deemed to provide legal, accounting or other professional services. This is