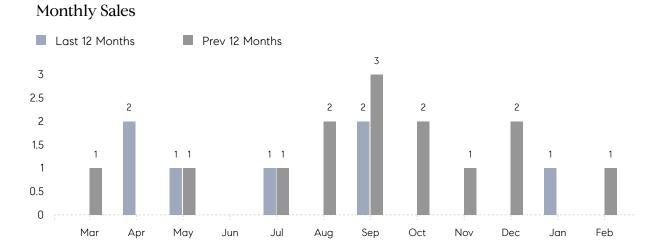

## **Property Statistics**

|               |               | Feb 2023 | Feb 2022    | % Change |
|---------------|---------------|----------|-------------|----------|
| Single-Family | # OF SALES    | 0        | 1           | 0.0%     |
|               | SALES VOLUME  | \$0      | \$1,298,000 | -        |
|               | AVERAGE PRICE | \$0      | \$1,298,000 | -        |
|               | AVERAGE DOM   | 0        | 18          | -        |