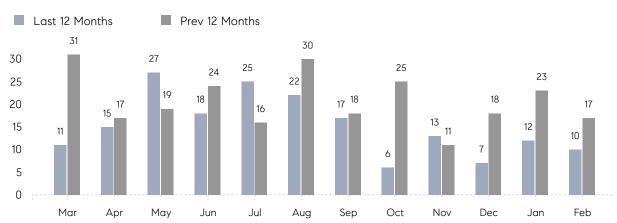

February 2023

# Rockville Centre Market Insights

## Rockville Centre

NASSAU, FEBRUARY 2023

### **Property Statistics**

|               |               | Feb 2023    | Feb 2022     | % Change |  |
|---------------|---------------|-------------|--------------|----------|--|
| Single-Family | # OF SALES    | 10          | 17           | -41.2%   |  |
|               | SALES VOLUME  | \$8,709,000 | \$14,825,400 | -41.3%   |  |
|               | AVERAGE PRICE | \$870,900   | \$872,082    | -0.1%    |  |
|               | AVERAGE DOM   | 60          | 52           | 15.4%    |  |

### Monthly Sales



### Monthly Total Sales Volume



# COMPASS



Compass makes no representations or warranties, express or implied, with respect to future market conditions or prices of residential product at the time the subject property or any competitive property is complete and ready for occupancy or with respect to any report, study, finding, recommendation or other information provided by Compass herein. Moreover, no warranty, express or implied, is made or should be assumed regarding the accuracy, adequacy, completeness, legality, reliability, merchantability or fitness for a particular purpose of any information, in part or whole, contained herein. All material is presented with the understanding that Compass shall not be deemed to provide legal, accounting or other professional services. This is