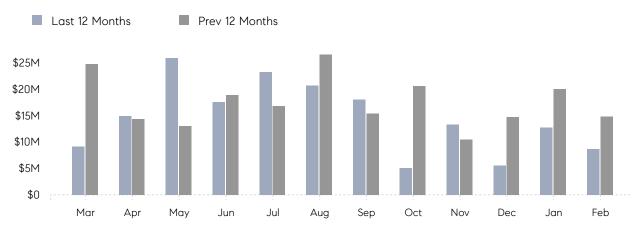

February 2023

# Rockville Centre Market Insights

## Rockville Centre

NASSAU, FEBRUARY 2023

### **Property Statistics**

|               |               | Feb 2023    | Feb 2022     | % Change |  |
|---------------|---------------|-------------|--------------|----------|--|
| Single-Family | # OF SALES    | 10          | 17           | -41.2%   |  |
|               | SALES VOLUME  | \$8,709,000 | \$14,825,400 | -41.3%   |  |
|               | AVERAGE PRICE | \$870,900   | \$872,082    | -0.1%    |  |
|               | AVERAGE DOM   | 60          | 52           | 15.4%    |  |

### Monthly Sales



### Monthly Total Sales Volume



# COMPASS



Compass makes no representations or warranties, express or implied, with respect to future market conditions or prices of residential product at the time the subject property or any competitive property is complete and ready for occupancy or with respect to any report, study, finding, recommendation or other information provided by Compass herein. Moreover, no warranty, express or implied, is made or should be assumed regarding the accuracy, adequacy, completeness, legality, reliability, merchantability or fitness for a particular purpose of any information, in part or whole, contained herein. All material is presented with the understanding that Compass shall not be deemed to provide legal, accounting or other professional services. This is not intended to solicit the purch