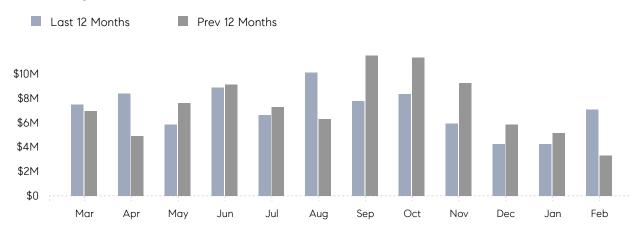

February 2023

# Riverhead Market Insights

## Riverhead

SUFFOLK, FEBRUARY 2023

### **Property Statistics**

|               |               | Feb 2023    | Feb 2022    | % Change |  |
|---------------|---------------|-------------|-------------|----------|--|
| Single-Family | # OF SALES    | 16          | 11          | 45.5%    |  |
|               | SALES VOLUME  | \$7,062,400 | \$3,299,000 | 114.1%   |  |
|               | AVERAGE PRICE | \$441,400   | \$299,909   | 47.2%    |  |
|               | AVERAGE DOM   | 52          | 108         | -51.9%   |  |

### Monthly Sales



### Monthly Total Sales Volume



# COMPASS



Compass makes no representations or warranties, express or implied, with respect to future market conditions or prices of residential product at the time the subject property or any competitive property is complete and ready for occupancy or with respect to any report, study, finding, recommendation or other information provided by Compass herein. Moreover, no warranty, express or implied, is made or should be assumed regarding the accuracy, adequacy, completeness, legality, reliability, merchantability or fitness for a particular purpose of any information, in part or whole, contained herein. All material is presented with the understanding that Compass shall not be deemed to provide legal, accounting or other professional services. This is not intended to solicit the purch