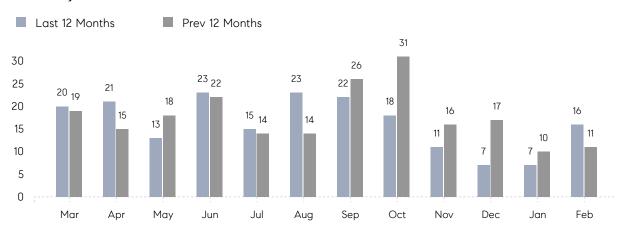

February 2023

# Riverhead Market Insights

## Riverhead

SUFFOLK, FEBRUARY 2023

### **Property Statistics**

|               |               | Feb 2023    | Feb 2022    | % Change |  |
|---------------|---------------|-------------|-------------|----------|--|
| Single-Family | # OF SALES    | 16          | 11          | 45.5%    |  |
|               | SALES VOLUME  | \$7,062,400 | \$3,299,000 | 114.1%   |  |
|               | AVERAGE PRICE | \$441,400   | \$299,909   | 47.2%    |  |
|               | AVERAGE DOM   | 52          | 108         | -51.9%   |  |

### Monthly Sales



### Monthly Total Sales Volume



# COMPASS



Compass makes no representations or warranties, express or implied, with respect to future market conditions or prices of residential product at the time the subject property or any competitive property is complete and ready for occupancy or with respect to any report, study, finding, recommendation or other information provided by Compass herein. Moreover, no warranty, express or implied, is made or should be assumed regarding the accuracy, adequacy, completeness, legality, reliability, merchantability or fitness for a particular purpose of any information, in part or whole, contained herein. All material is presented with the understanding that Compass shall not be deemed to provide legal, accounting or other professional services. This is