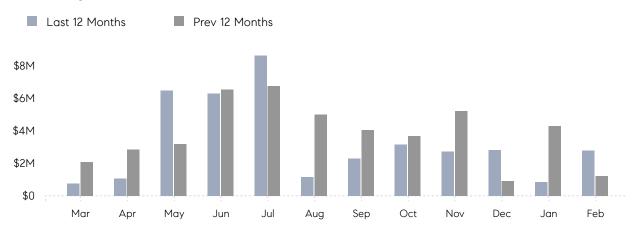

February 2023

# North Woodmere Market Insights

## North Woodmere

NASSAU, FEBRUARY 2023

### **Property Statistics**

|               |               | Feb 2023    | Feb 2022    | % Change |  |
|---------------|---------------|-------------|-------------|----------|--|
| Single-Family | # OF SALES    | 2           | 1           | 100.0%   |  |
|               | SALES VOLUME  | \$2,790,000 | \$1,220,000 | 128.7%   |  |
|               | AVERAGE PRICE | \$1,395,000 | \$1,220,000 | 14.3%    |  |
|               | AVERAGE DOM   | 126         | 133         | -5.3%    |  |

### Monthly Sales



### Monthly Total Sales Volume



# COMPASS



Compass makes no representations or warranties, express or implied, with respect to future market conditions or prices of residential product at the time the subject property or any competitive property is complete and ready for occupancy or with respect to any report, study, finding, recommendation or other information provided by Compass herein. Moreover, no warranty, express or implied, is made or should be assumed regarding the accuracy, adequacy, completeness, legality, reliability, merchantability or fitness for a particular purpose of any information, in part or whole, contained herein. All material is presented with the understanding that Compass shall not be deemed to provide legal, accounting or other professional services. This is not intended to solicit the purch