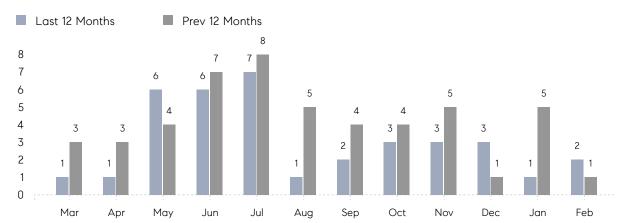

February 2023

# North Woodmere Market Insights

## North Woodmere

NASSAU, FEBRUARY 2023

### **Property Statistics**

|               |               | Feb 2023    | Feb 2022    | % Change |  |
|---------------|---------------|-------------|-------------|----------|--|
| Single-Family | # OF SALES    | 2           | 1           | 100.0%   |  |
|               | SALES VOLUME  | \$2,790,000 | \$1,220,000 | 128.7%   |  |
|               | AVERAGE PRICE | \$1,395,000 | \$1,220,000 | 14.3%    |  |
|               | AVERAGE DOM   | 126         | 133         | -5.3%    |  |

### Monthly Sales



### Monthly Total Sales Volume



# COMPASS



Compass makes no representations or warranties, express or implied, with respect to future market conditions or prices of residential product at the time the subject property or any competitive property is complete and ready for occupancy or with respect to any report, study, finding, recommendation or other information provided by Compass herein. Moreover, no warranty, express or implied, is made or should be assumed regarding the accuracy, adequacy, completeness, legality, reliability, merchantability or fitness for a particular purpose of any information, in part or whole, contained herein. All material is presented with the understanding that Compass shall not be deemed to provide legal, accounting or other professional services. This is