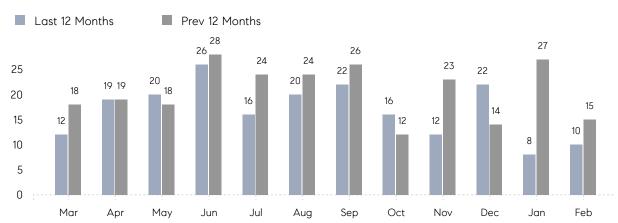

February 2023

# Massapequa Park Market Insights

# Massapequa Park

NASSAU, FEBRUARY 2023

## **Property Statistics**

|               |               | Feb 2023    | Feb 2022    | % Change |  |
|---------------|---------------|-------------|-------------|----------|--|
| Single-Family | # OF SALES    | 10          | 15          | -33.3%   |  |
|               | SALES VOLUME  | \$7,535,000 | \$9,401,579 | -19.9%   |  |
|               | AVERAGE PRICE | \$753,500   | \$626,772   | 20.2%    |  |
|               | AVERAGE DOM   | 47          | 67          | -29.9%   |  |

### Monthly Sales



### Monthly Total Sales Volume



# COMPASS



Compass makes no representations or warranties, express or implied, with respect to future market conditions or prices of residential product at the time the subject property or any competitive property is complete and ready for occupancy or with respect to any report, study, finding, recommendation or other information provided by Compass herein. Moreover, no warranty, express or implied, is made or should be assumed regarding the accuracy, adequacy, completeness, legality, reliability, merchantability or fitness for a particular purpose of any information, in part or whole, contained herein. All material is presented with the understanding that Compass shall not be deemed to provide legal, accounting or other professional services. This is