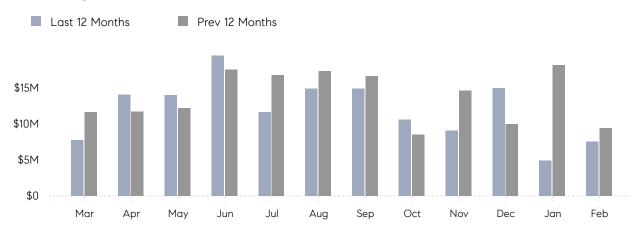

February 2023

# Massapequa Park Market Insights

# Massapequa Park

NASSAU, FEBRUARY 2023

## **Property Statistics**

|               |               | Feb 2023    | Feb 2022    | % Change |  |
|---------------|---------------|-------------|-------------|----------|--|
| Single-Family | # OF SALES    | 10          | 15          | -33.3%   |  |
|               | SALES VOLUME  | \$7,535,000 | \$9,401,579 | -19.9%   |  |
|               | AVERAGE PRICE | \$753,500   | \$626,772   | 20.2%    |  |
|               | AVERAGE DOM   | 47          | 67          | -29.9%   |  |

### Monthly Sales



### Monthly Total Sales Volume



# COMPASS



Compass makes no representations or warranties, express or implied, with respect to future market conditions or prices of residential product at the time the subject property or any competitive property is complete and ready for occupancy or with respect to any report, study, finding, recommendation or other information provided by Compass herein. Moreover, no warranty, express or implied, is made or should be assumed regarding the accuracy, adequacy, completeness, legality, reliability, merchantability or fitness for a particular purpose of any information, in part or whole, contained herein. All material is presented with the understanding that Compass shall not be deemed to provide legal, accounting or other professional services. This is not intended to solicit the purch