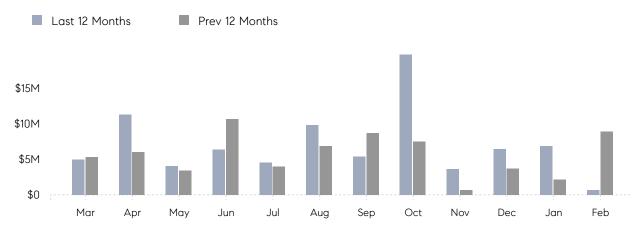

### Monthly Total Sales Volume

## **Property Statistics**

|               |               | Feb 2023  | Feb 2022    | % Change |  |
|---------------|---------------|-----------|-------------|----------|--|
| Single-Family | # OF SALES    | 1         | 7           | -85.7%   |  |
|               | SALES VOLUME  | \$675,000 | \$8,895,000 | -92.4%   |  |
|               | AVERAGE PRICE | \$675,000 | \$1,270,714 | -46.9%   |  |
|               | AVERAGE DOM   | 34        | 48          | -29.2%   |  |