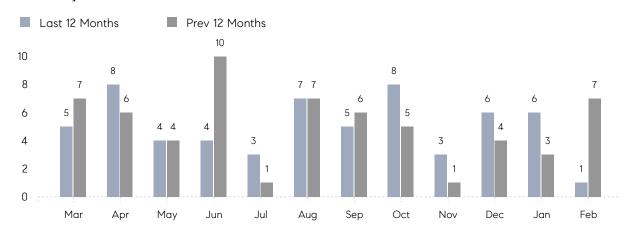

### Monthly Sales

## **Property Statistics**

|               |               | Feb 2023  | Feb 2022    | % Change |  |
|---------------|---------------|-----------|-------------|----------|--|
| Single-Family | # OF SALES    | 1         | 7           | -85.7%   |  |
|               | SALES VOLUME  | \$675,000 | \$8,895,000 | -92.4%   |  |
|               | AVERAGE PRICE | \$675,000 | \$1,270,714 | -46.9%   |  |
|               | AVERAGE DOM   | 34        | 48          | -29.2%   |  |