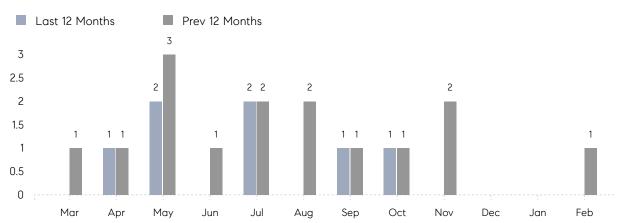

February 2023

# Lattingtown Market Insights

# Lattingtown

NASSAU, FEBRUARY 2023

## **Property Statistics**

|               |               | Feb 2023 | Feb 2022    | % Change |   |
|---------------|---------------|----------|-------------|----------|---|
| Single-Family | # OF SALES    | 0        | 1           | 0.0%     | _ |
|               | SALES VOLUME  | \$0      | \$2,450,000 | -        |   |
|               | AVERAGE PRICE | \$0      | \$2,450,000 | -        |   |
|               | AVERAGE DOM   | 0        | 19          | -        |   |

### Monthly Sales



### Monthly Total Sales Volume



# COMPASS



Compass makes no representations or warranties, express or implied, with respect to future market conditions or prices of residential product at the time the subject property or any competitive property is complete and ready for occupancy or with respect to any report, study, finding, recommendation or other information provided by Compass herein. Moreover, no warranty, express or implied, is made or should be assumed regarding the accuracy, adequacy, completeness, legality, reliability, merchantability or fitness for a particular purpose of any information, in part or whole, contained herein. All material is presented with the understanding that Compass shall not be deemed to provide legal, accounting or other professional services. This is