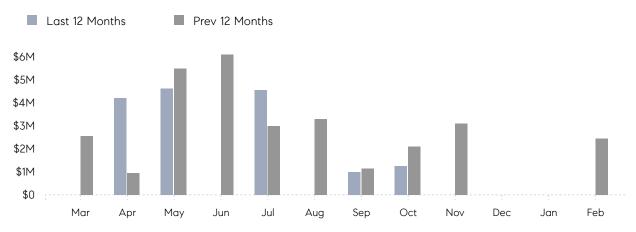

February 2023

# Lattingtown Market Insights

# Lattingtown

NASSAU, FEBRUARY 2023

## **Property Statistics**

|               |               | Feb 2023 | Feb 2022    | % Change |   |
|---------------|---------------|----------|-------------|----------|---|
| Single-Family | # OF SALES    | 0        | 1           | 0.0%     | _ |
|               | SALES VOLUME  | \$0      | \$2,450,000 | -        |   |
|               | AVERAGE PRICE | \$0      | \$2,450,000 | -        |   |
|               | AVERAGE DOM   | 0        | 19          | -        |   |

### Monthly Sales



### Monthly Total Sales Volume



# COMPASS



Compass makes no representations or warranties, express or implied, with respect to future market conditions or prices of residential product at the time the subject property or any competitive property is complete and ready for occupancy or with respect to any report, study, finding, recommendation or other information provided by Compass herein. Moreover, no warranty, express or implied, is made or should be assumed regarding the accuracy, adequacy, completeness, legality, reliability, merchantability or fitness for a particular purpose of any information, in part or whole, contained herein. All material is presented with the understanding that Compass shall not be deemed to provide legal, accounting or other professional services. This is not intended to solicit the purch