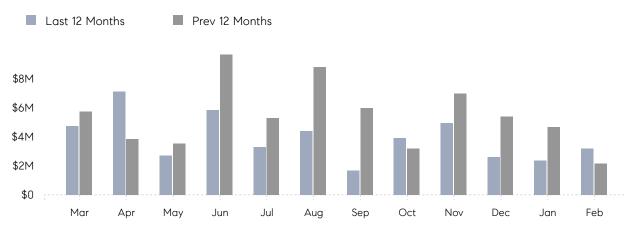

February 2023

# Island Park Market Insights

## Island Park

NASSAU, FEBRUARY 2023

### **Property Statistics**

|               |               | Feb 2023    | Feb 2022    | % Change |  |
|---------------|---------------|-------------|-------------|----------|--|
| Single-Family | # OF SALES    | 5           | 4           | 25.0%    |  |
|               | SALES VOLUME  | \$3,205,000 | \$2,155,000 | 48.7%    |  |
|               | AVERAGE PRICE | \$641,000   | \$538,750   | 19.0%    |  |
|               | AVERAGE DOM   | 193         | 23          | 739.1%   |  |

### Monthly Sales



### Monthly Total Sales Volume



# COMPASS



Compass makes no representations or warranties, express or implied, with respect to future market conditions or prices of residential product at the time the subject property or any competitive property is complete and ready for occupancy or with respect to any report, study, finding, recommendation or other information provided by Compass herein. Moreover, no warranty, express or implied, is made or should be assumed regarding the accuracy, adequacy, completeness, legality, reliability, merchantability or fitness for a particular purpose of any information, in part or whole, contained herein. All material is presented with the understanding that Compass shall not be deemed to provide legal, accounting or other professional services. This is not intended to solicit the purch