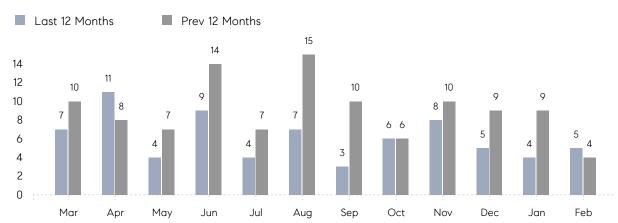

February 2023

# Island Park Market Insights

## Island Park

NASSAU, FEBRUARY 2023

### **Property Statistics**

|               |               | Feb 2023    | Feb 2022    | % Change |  |
|---------------|---------------|-------------|-------------|----------|--|
| Single-Family | # OF SALES    | 5           | 4           | 25.0%    |  |
|               | SALES VOLUME  | \$3,205,000 | \$2,155,000 | 48.7%    |  |
|               | AVERAGE PRICE | \$641,000   | \$538,750   | 19.0%    |  |
|               | AVERAGE DOM   | 193         | 23          | 739.1%   |  |

### Monthly Sales



### Monthly Total Sales Volume



# COMPASS



Compass makes no representations or warranties, express or implied, with respect to future market conditions or prices of residential product at the time the subject property or any competitive property is complete and ready for occupancy or with respect to any report, study, finding, recommendation or other information provided by Compass herein. Moreover, no warranty, express or implied, is made or should be assumed regarding the accuracy, adequacy, completeness, legality, reliability, merchantability or fitness for a particular purpose of any information, in part or whole, contained herein. All material is presented with the understanding that Compass shall not be deemed to provide legal, accounting or other professional services. This is