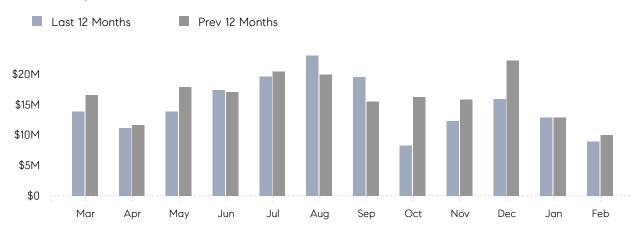

### Monthly Total Sales Volume

## **Property Statistics**

|               |               | Feb 2023    | Feb 2022    | % Change |  |
|---------------|---------------|-------------|-------------|----------|--|
| Single-Family | # OF SALES    | 16          | 19          | -15.8%   |  |
|               | SALES VOLUME  | \$8,889,000 | \$9,990,500 | -11.0%   |  |
|               | AVERAGE PRICE | \$555,563   | \$525,816   | 5.7%     |  |
|               | AVERAGE DOM   | 62          | 67          | -7.5%    |  |