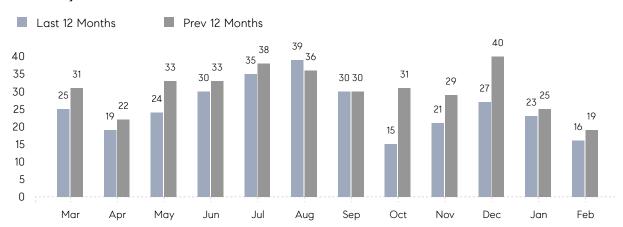

### Monthly Sales

## **Property Statistics**

|               |               | Feb 2023    | Feb 2022    | % Change |  |
|---------------|---------------|-------------|-------------|----------|--|
| Single-Family | # OF SALES    | 16          | 19          | -15.8%   |  |
|               | SALES VOLUME  | \$8,889,000 | \$9,990,500 | -11.0%   |  |
|               | AVERAGE PRICE | \$555,563   | \$525,816   | 5.7%     |  |
|               | AVERAGE DOM   | 62          | 67          | -7.5%    |  |