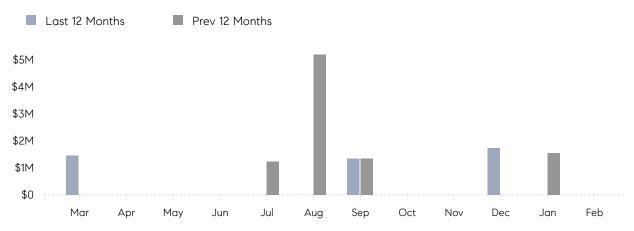

February 2023

# Hewlett Neck Market Insights

## Hewlett Neck

NASSAU, FEBRUARY 2023

### **Property Statistics**

|               |               | Feb 2023 | Feb 2022 | % Change |  |
|---------------|---------------|----------|----------|----------|--|
| Single-Family | # OF SALES    | 0        | 0        | 0.0%     |  |
|               | SALES VOLUME  | \$0      | \$0      | -        |  |
|               | AVERAGE PRICE | \$0      | \$0      | -        |  |
|               | AVERAGE DOM   | 0        | 0        | _        |  |

### Monthly Sales



### Monthly Total Sales Volume



# COMPASS



Compass makes no representations or warranties, express or implied, with respect to future market conditions or prices of residential product at the time the subject property or any competitive property is complete and ready for occupancy or with respect to any report, study, finding, recommendation or other information provided by Compass herein. Moreover, no warranty, express or implied, is made or should be assumed regarding the accuracy, adequacy, completeness, legality, reliability, merchantability or fitness for a particular purpose of any information, in part or whole, contained herein. All material is presented with the understanding that Compass shall not be deemed to provide legal, accounting or other professional services. This is not intended to solicit the purch