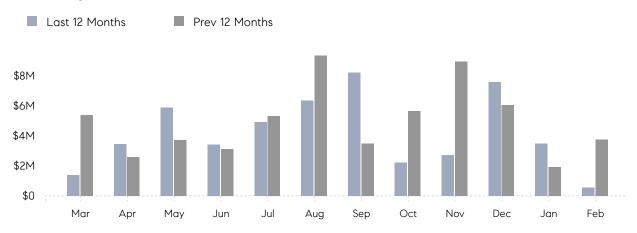

February 2023

# Hewlett Market Insights

## Hewlett

NASSAU, FEBRUARY 2023

### **Property Statistics**

|               |               | Feb 2023  | Feb 2022    | % Change |  |
|---------------|---------------|-----------|-------------|----------|--|
| Single-Family | # OF SALES    | 1         | 5           | -80.0%   |  |
|               | SALES VOLUME  | \$535,000 | \$3,749,000 | -85.7%   |  |
|               | AVERAGE PRICE | \$535,000 | \$749,800   | -28.6%   |  |
|               | AVERAGE DOM   | 32        | 102         | -68.6%   |  |

#### Monthly Sales



#### Monthly Total Sales Volume



# COMPASS



Compass makes no representations or warranties, express or implied, with respect to future market conditions or prices of residential product at the time the subject property or any competitive property is complete and ready for occupancy or with respect to any report, study, finding, recommendation or other information provided by Compass herein. Moreover, no warranty, express or implied, is made or should be assumed regarding the accuracy, adequacy, completeness, legality, reliability, merchantability or fitness for a particular purpose of any information, in part or whole, contained herein. All material is presented with the understanding that Compass shall not be deemed to provide legal, accounting or other professional services. This is not intended to solicit the purch