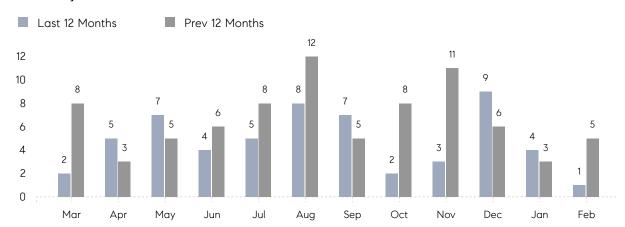

February 2023

# Hewlett Market Insights

## Hewlett

NASSAU, FEBRUARY 2023

### **Property Statistics**

|               |               | Feb 2023  | Feb 2022    | % Change |  |
|---------------|---------------|-----------|-------------|----------|--|
| Single-Family | # OF SALES    | 1         | 5           | -80.0%   |  |
|               | SALES VOLUME  | \$535,000 | \$3,749,000 | -85.7%   |  |
|               | AVERAGE PRICE | \$535,000 | \$749,800   | -28.6%   |  |
|               | AVERAGE DOM   | 32        | 102         | -68.6%   |  |

#### Monthly Sales



#### Monthly Total Sales Volume



# COMPASS



Compass makes no representations or warranties, express or implied, with respect to future market conditions or prices of residential product at the time the subject property or any competitive property is complete and ready for occupancy or with respect to any report, study, finding, recommendation or other information provided by Compass herein. Moreover, no warranty, express or implied, is made or should be assumed regarding the accuracy, adequacy, completeness, legality, reliability, merchantability or fitness for a particular purpose of any information, in part or whole, contained herein. All material is presented with the understanding that Compass shall not be deemed to provide legal, accounting or other professional services. This i