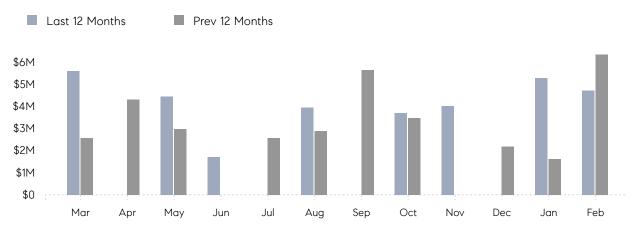

February 2023

# Hewlett Harbor Market Insights

## Hewlett Harbor

NASSAU, FEBRUARY 2023

### **Property Statistics**

|               |               | Feb 2023    | Feb 2022    | % Change |  |
|---------------|---------------|-------------|-------------|----------|--|
| Single-Family | # OF SALES    | 3           | 3           | 0.0%     |  |
|               | SALES VOLUME  | \$4,720,000 | \$6,344,000 | -25.6%   |  |
|               | AVERAGE PRICE | \$1,573,333 | \$2,114,667 | -25.6%   |  |
|               | AVERAGE DOM   | 83          | 125         | -33.6%   |  |

### Monthly Sales



### Monthly Total Sales Volume



# COMPASS



Compass makes no representations or warranties, express or implied, with respect to future market conditions or prices of residential product at the time the subject property or any competitive property is complete and ready for occupancy or with respect to any report, study, finding, recommendation or other information provided by Compass herein. Moreover, no warranty, express or implied, is made or should be assumed regarding the accuracy, adequacy, completeness, legality, reliability, merchantability or fitness for a particular purpose of any information, in part or whole, contained herein. All material is presented with the understanding that Compass shall not be deemed to provide legal, accounting or other professional services. This is not intended to solicit the purch