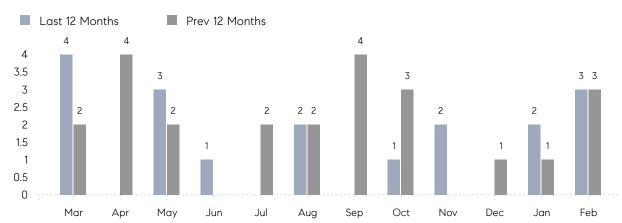

February 2023

# Hewlett Harbor Market Insights

## Hewlett Harbor

NASSAU, FEBRUARY 2023

### **Property Statistics**

|               |               | Feb 2023    | Feb 2022    | % Change |  |
|---------------|---------------|-------------|-------------|----------|--|
| Single-Family | # OF SALES    | 3           | 3           | 0.0%     |  |
|               | SALES VOLUME  | \$4,720,000 | \$6,344,000 | -25.6%   |  |
|               | AVERAGE PRICE | \$1,573,333 | \$2,114,667 | -25.6%   |  |
|               | AVERAGE DOM   | 83          | 125         | -33.6%   |  |

### Monthly Sales



### Monthly Total Sales Volume



# COMPASS



Compass makes no representations or warranties, express or implied, with respect to future market conditions or prices of residential product at the time the subject property or any competitive property is complete and ready for occupancy or with respect to any report, study, finding, recommendation or other information provided by Compass herein. Moreover, no warranty, express or implied, is made or should be assumed regarding the accuracy, adequacy, completeness, legality, reliability, merchantability or fitness for a particular purpose of any information, in part or whole, contained herein. All material is presented with the understanding that Compass shall not be deemed to provide legal, accounting or other professional services. This is