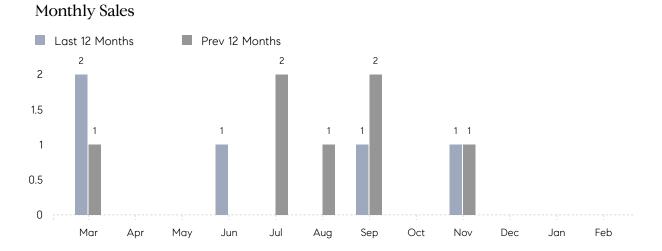

## **Property Statistics**

|               |               | Feb 2023 | Feb 2022 | % Change |  |
|---------------|---------------|----------|----------|----------|--|
| Single-Family | # OF SALES    | 0        | 0        | 0.0%     |  |
|               | SALES VOLUME  | \$0      | \$0      | -        |  |
|               | AVERAGE PRICE | \$0      | \$0      | -        |  |
|               | AVERAGE DOM   | 0        | 0        | -        |  |