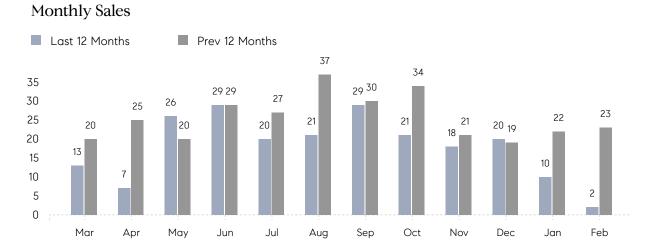

## **Property Statistics**

|               |               | Feb 2023    | Feb 2022     | % Change |
|---------------|---------------|-------------|--------------|----------|
| Single-Family | # OF SALES    | 2           | 23           | -91.3%   |
|               | SALES VOLUME  | \$2,850,000 | \$23,043,499 | -87.6%   |
|               | AVERAGE PRICE | \$1,425,000 | \$1,001,891  | 42.2%    |
|               | AVERAGE DOM   | 41          | 72           | -43.1%   |