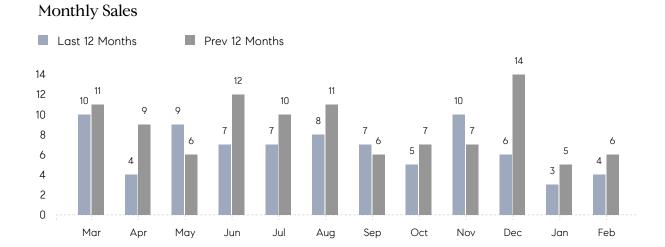

## **Property Statistics**

|               |               | Feb 2023    | Feb 2022    | % Change |
|---------------|---------------|-------------|-------------|----------|
| Single-Family | # OF SALES    | 4           | 6           | -33.3%   |
|               | SALES VOLUME  | \$1,785,990 | \$4,379,000 | -59.2%   |
|               | AVERAGE PRICE | \$446,498   | \$729,833   | -38.8%   |
|               | AVERAGE DOM   | 72          | 76          | -5.3%    |