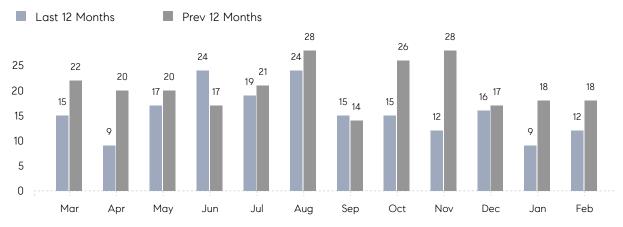

## **Property Statistics**

|               |               | Feb 2023    | Feb 2022     | % Change |
|---------------|---------------|-------------|--------------|----------|
| Single-Family | # OF SALES    | 12          | 18           | -33.3%   |
|               | SALES VOLUME  | \$7,683,000 | \$13,879,500 | -44.6%   |
|               | AVERAGE PRICE | \$640,250   | \$771,083    | -17.0%   |
|               | AVERAGE DOM   | 70          | 36           | 94.4%    |

Monthly Total Sales Volume

COMPASS

 $\sim$   $\sim$   $\sim$   $\sim$   $\sim$ / / / / / / / //// | | | | | / ------

Compass makes no representations or warranties, express or implied, with respect to future market conditions or prices of residential product at the time the subject property or any competitive property is complete and ready for occupancy or with respect to any report, study, finding, recommendation or other information provided by Compass herein. Moreover, no warranty, express or implied, is made or should be assumed regarding the accuracy, adequacy, completeness, legality, reliability, merchantability or fitness for a particular purpose of any information, in part or whole, contained herein. All material is presented with the understanding that Compass shall not be deemed to provide legal, accounting or other professional services. This is not intended to solicit the purchase or sale of any property. Any and all such warranties are hereby expressly disclaimed. Equal Housing Opportunity.