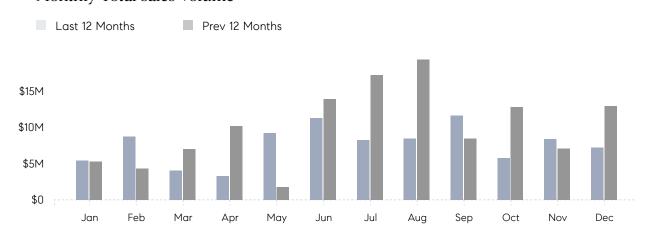

December 2022

# Woodbury Market Insights

# Woodbury

NASSAU, DECEMBER 2022

## **Property Statistics**

|               |               | Dec 2022    | Dec 2021     | % Change |  |
|---------------|---------------|-------------|--------------|----------|--|
| Single-Family | # OF SALES    | 6           | 8            | -25.0%   |  |
|               | SALES VOLUME  | \$7,194,000 | \$12,929,500 | -44.4%   |  |
|               | AVERAGE PRICE | \$1,199,000 | \$1,616,188  | -25.8%   |  |
|               | AVERAGE DOM   | 35          | 96           | -63.5%   |  |

### Monthly Sales



### Monthly Total Sales Volume



# COMPASS



Compass makes no representations or warranties, express or implied, with respect to future market conditions or prices of residential product at the time the subject property or any competitive property is complete and ready for occupancy or with respect to any report, study, finding, recommendation or other information provided by Compass herein. Moreover, no warranty, express or implied, is made or should be assumed regarding the accuracy, adequacy, completeness, legality, reliability, merchantability or fitness for a particular purpose of any information, in part or whole, contained herein. All material is presented with the understanding that Compass shall not be deemed to provide legal, accounting or other professional services. This is not intended to solicit the purch