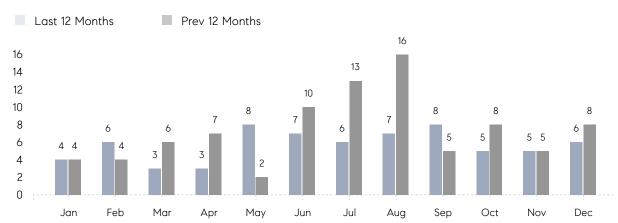

December 2022

# Woodbury Market Insights

# Woodbury

NASSAU, DECEMBER 2022

## **Property Statistics**

|               |               | Dec 2022    | Dec 2021     | % Change |  |
|---------------|---------------|-------------|--------------|----------|--|
| Single-Family | # OF SALES    | 6           | 8            | -25.0%   |  |
|               | SALES VOLUME  | \$7,194,000 | \$12,929,500 | -44.4%   |  |
|               | AVERAGE PRICE | \$1,199,000 | \$1,616,188  | -25.8%   |  |
|               | AVERAGE DOM   | 35          | 96           | -63.5%   |  |

### Monthly Sales



### Monthly Total Sales Volume



# COMPASS



Compass makes no representations or warranties, express or implied, with respect to future market conditions or prices of residential product at the time the subject property or any competitive property is complete and ready for occupancy or with respect to any report, study, finding, recommendation or other information provided by Compass herein. Moreover, no warranty, express or implied, is made or should be assumed regarding the accuracy, adequacy, completeness, legality, reliability, merchantability or fitness for a particular purpose of any information, in part or whole, contained herein. All material is presented with the understanding that Compass shall not be deemed to provide legal, accounting or other professional services. This is